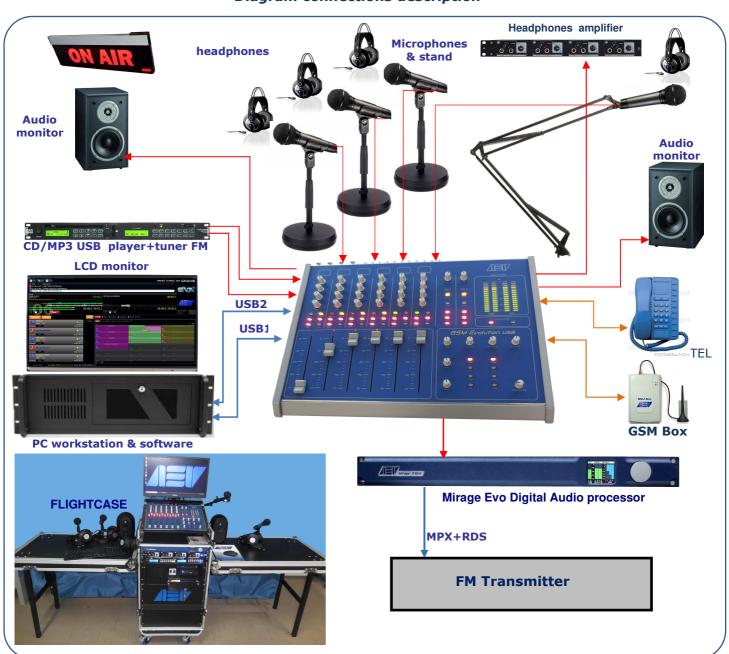

## Diagram connections description

## Flightcase Community Radio Studio

Based around BSM Evolution the AEV's professional compact broadcast console with three output busses, you will be able to connect until 4 microphones, 6 stereo line source and also to two wired telephone lines, the BSM supply also two USB audio card built-in for a very professional cheap and complete radio studio. The package include professional dynamic microphones, CD/MP3 players& FM tuner, audio monitors, laptop with Radio Software Automation, headphones and FM Professional Audio Processor. The system is totally pre-wired, No technical knowledge whatsoever is required to get the Studio Radio package up and running.

## Configuration

- n.1 AEV BSM Evolution Broadcast compact console with two telephone hybrid
- n.1 Active Audio Monitor pair
- n.4 Professional Studio Headphone
- n.4 Broadcast dynamic microphone, cardioid.
- n.3 microphone table stand+1 stand with arms n.1 Flightcase with wheels and desk
- n.1 GSM Box, GSM-telephone interface
- n.1 CD/MP3 USB player + FM digital tuner
- n.1 PC+LCD with Radio Software Automation
- n.1 AEV Mirage Professional Audio processor
- n.1 all pre wired studio